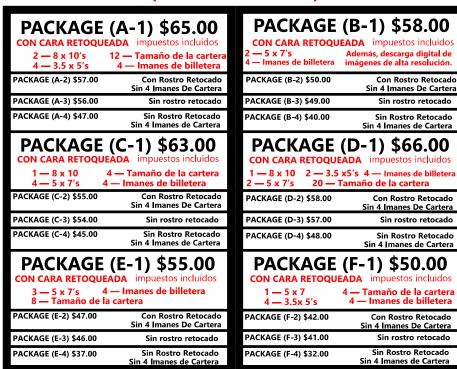

## Retratos del anuario (Trae tu sonrisa)

#### **NOTAS DE PEDIDO:**

- 1. Por favor marque el código Número de Carta del Paquete en el sobre de pago.
- 2. Puedes pedir más de un paquete.
- 3. Adjunte el pago y lleve el sobre al fotógrafo el día de la fotografía.
- 4. El retoque facial reducirá la apariencia y suavizará las imperfecciones faciales menores. La imagen del anuario sólo será retocada si adquieres un paquete con retoque.
- 5. Todas las impresiones son en color.
- 6. Tamaños: Cartera 2 1/2" x 3 1/2"
  Mini cartera 1 3/4" x 2 1/2"
- 7. Si compra una descarga digital de la imagen de alta resolución, incluirá una autorización de derechos de autor para su dispositivo. Utilice la imagen como desee, como anuncios, tarjetas navideñas, novedades y redes sociales.
- 8. Normandy Studio aporta servicios de fotografía profesional sin costo para la escuela durante todo el año escolar.

#### COMPLEMENTOS

NOTA: Los complementos solo se pueden agregar a los paquetes. No se vende sin comprar un paquete.

\$10.00

| ( <b>Q</b> ) | $2-5 \times 7$ "                                                                                   | \$10.00 |
|--------------|----------------------------------------------------------------------------------------------------|---------|
| (R)          | 4—3.5 x 5"                                                                                         | \$10.00 |
| <b>(S)</b>   | 8—Tamaño de la cartera                                                                             | \$10.00 |
| (T)          | 16—Minicarteras                                                                                    | \$10.00 |
| (U)          | 4—Imanes de billetera                                                                              | \$10.00 |
| (W)          | Descarga digital de imagen de alta resolución<br>(será enviado por correo electrónico directamente | \$10.00 |
|              | al correo electrónico que proporcionaste en el pedid                                               | 0)      |

1-8 x 10"

(P)

#### **SOBRE DE PAGO**

Por favor indique el paquete y complementos que desea adquirir y complete lo siguiente:

Paquete: (Utilice el código de letra y número) Monto total adjunto:

Complementos: (Usar código de letras)